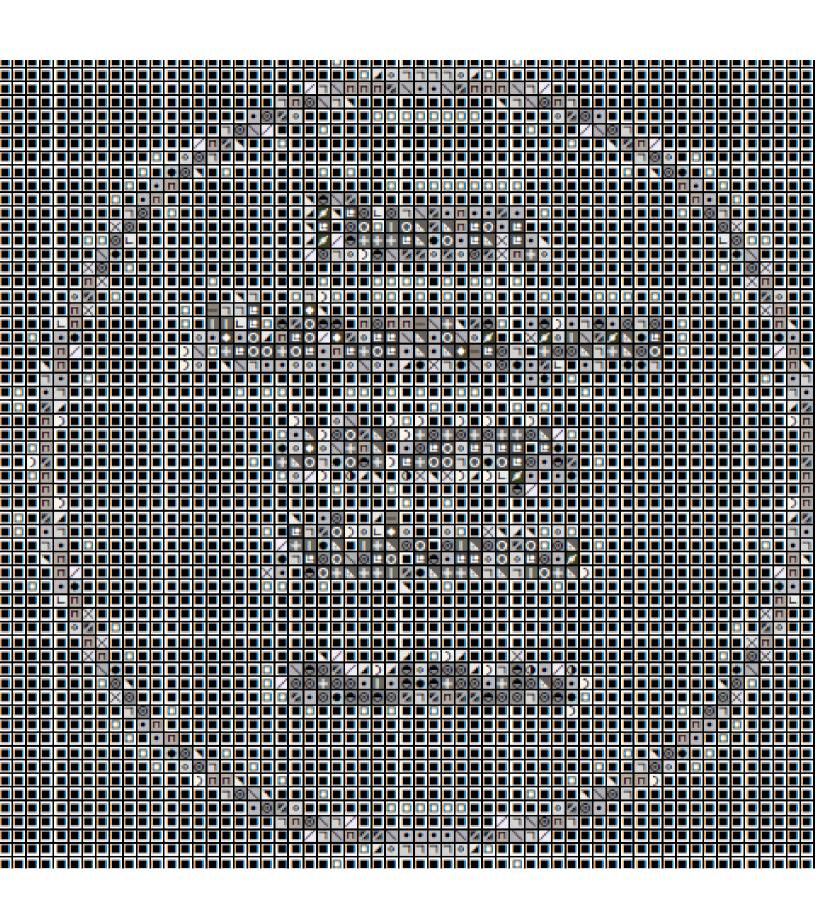

|          | Color | _www. | as webe | S Calana | -4-                   |           | Color | -arek | as<br>Stitche | Color o |                        |
|----------|-------|-------|---------|----------|-----------------------|-----------|-------|-------|---------------|---------|------------------------|
|          | Color | 200   | Ser.    |          | oue                   |           | Color | -     |               |         |                        |
|          |       | 7     | 10440   | B5200    | Snow White            |           |       | 1     | 178           | BLAN(   | C White                |
| ×        |       | 1     | 25      | 01       | White Tin             | •         |       | ] 1   | 42            | 02      | Tin                    |
| •        |       | 1     | 68      | 03       | Tin Medium            | <b>\</b>  |       | 1     | 35            | 04      | Tin Dark               |
| 1        |       | 1     | 25      | 27       | White Violet          | 7         |       | 1     | 64            | 168     | Pewter Very Light      |
|          |       | 1     | 25      | 169      | Pewter Light          | +         |       | 1     | 30            | 317     | Pewter Gray            |
| 74       |       | 1     | 46      | 318      | Steel Gray Light      | b.        |       | 1     | 25            | 413     | Pewter Gray Dark       |
| (3)      |       | 1     | 81      | 414      | Steel Gray Dark       | I         |       | 1     | 10            | 535     | Ash Gray Very Light    |
| _        |       | 1     | 4       | 646      | Beaver Gray Dark      | п         |       | 1     | 69            | 647     | Beaver Gray Medium     |
| 4        |       | 1     | 34      | 762      | Pearl Gray Very Light | <b>O</b>  |       | 1     | 30            | 844     | Beaver Gray Ultra Dark |
| •        |       | 1     | 31      | 927      | Gray Green Light      | <b>()</b> |       | 1     | 4             | 928     | Gray Green Very Light  |
| <b>,</b> |       | 1     | 7       | 934      | Avocado Green Black   | L         |       | 1     | 10            | 3024    | Brown Gray Very Light  |
| •        |       | 1     | 6       | 3031     | Mocha Brown Very Dark | <u> </u>  |       | 1     | 21            | 3072    | Beaver Gray Very Light |
| Ŀ        |       | 1     | 32      | 3799     | Pewter Gray Very Dark | )         |       | 1     | 32            | 3865    | Winter White           |